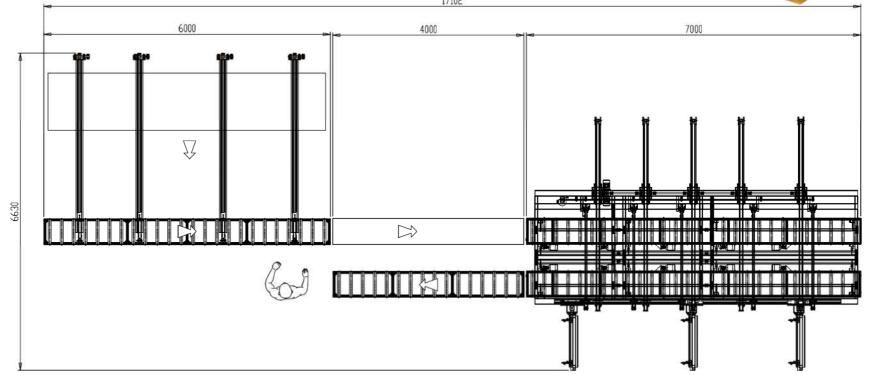

## **General Information**

- Automatic handling systems are developed to be integrated into the mechanical surface treatment stage at the aluminum anodizing and powder painting production plants.
- Automatic stackers are used for loading, unloading and stacking the profiles before and after mechanical surface treatment step.
- Our advanced automated handling systems makes
  it possible to reduce the number of workers for
  loading and unloading at the mechanical surface
  treatment machines such as grinding or brushing.
   Thus, a substantial labor cost saving is granted.
- Depending on the customers' needs our expert designers are able to develop custom made integrated solutions such as;
  - Profile loading lines
  - Profile unloading lines
  - Profile recycle lines etc.