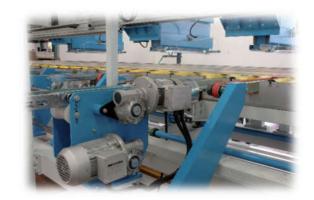

## **General Information**

- Automatic handling systems are developed to be integrated into the mechanical surface treatment stage at the aluminum anodizing and powder painting production plants.
- Automatic stackers are used for loading, unloading and stacking the profiles before and after mechanical surface treatment step.
- Our advanced automated handling systems makes
  it possible to reduce the number of workers for
  loading and unloading at the mechanical surface
  treatment machines such as grinding or brushing.
   Thus, a substantial labor cost saving is granted.
- Depending on the customers' needs our expert designers are able to develop custom made integrated solutions such as;
  - Profile loading lines
  - Profile unloading lines
  - Profile recycle lines etc.