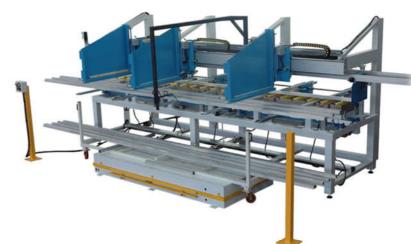

## **General Information**

- Automatic handling systems are developed to be integrated into the mechanical surface treatment stage at the aluminum anodizing and powder painting production plants.
- Automatic stackers are used for loading, unloading and stacking the profiles before and after mechanical surface treatment step.
- Our advanced automated handling systems makes
  it possible to reduce the number of workers for
  loading and unloading at the mechanical surface
  treatment machines such as grinding or brushing.
   Thus, a substantial labor cost saving is granted.
- Depending on the customers' needs our expert designers are able to develop custom made integrated solutions such as;
  - Profile loading lines
  - Profile unloading lines
  - Profile recycle lines etc.