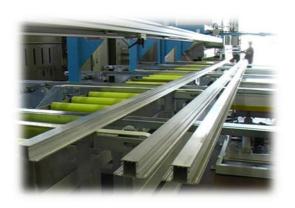

## **General Information**

- Automatic handling systems are developed to be integrated into the mechanical surface treatment stage at the aluminum anodizing and powder painting production plants.
- Automatic stackers are used for loading, unloading and stacking the profiles before and after mechanical surface treatment step.
- Our advanced automated handling systems makes
  it possible to reduce the number of workers for
  loading and unloading at the mechanical surface
  treatment machines such as grinding or brushing.
   Thus, a substantial labor cost saving is granted.
- Depending on the customers' needs our expert designers are able to develop custom made integrated solutions such as;
  - Profile loading lines
  - Profile unloading lines
  - Profile recycle lines etc.