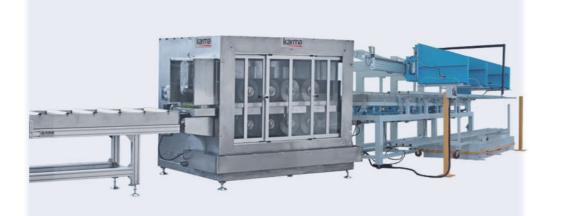

## **General Information**

- Automatic handling systems are developed to be integrated into the mechanical surface treatment stage at the aluminum anodizing and powder painting production plants.
- Automatic stackers are used for loading, unloading and stacking the profiles before and after mechanical surface treatment step.
- Our advanced automated handling systems makes
  it possible to reduce the number of workers for
  loading and unloading at the mechanical surface
  treatment machines such as grinding or brushing.
   Thus, a substantial labor cost saving is granted.
- Depending on the customers' needs our expert designers are able to develop custom made integrated solutions such as;
  - Profile loading lines
  - Profile unloading lines
  - Profile recycle lines etc.